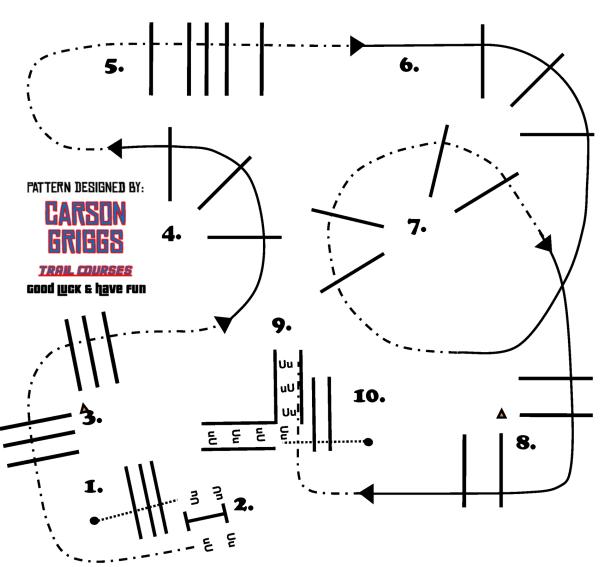

### **Trail**

All Breed, Youth 13 & U, Youth 18 & U, Amateur, Select, Masters, Junior, Senior

# OF LOGS: 34

- 1. WALK OVER POLES TO GATE
- 2. RIGHT HAND GATE
- 3. JOG OVERS
- 4. LEFFT LEAD LOPE BIG FAN
- 5. JOG OVER LOGS
- 6. RIGHT LEAD LOPE OVERS

- 7. JOG OBSTACLE #7
- 8. RIGHT LEAD LOPE OVERS
- 9. BREAK TO JOG, JOG INTO CHUTE, BACK "L"
- 10. WALK OUT OF CHUTE AND OVER POLES