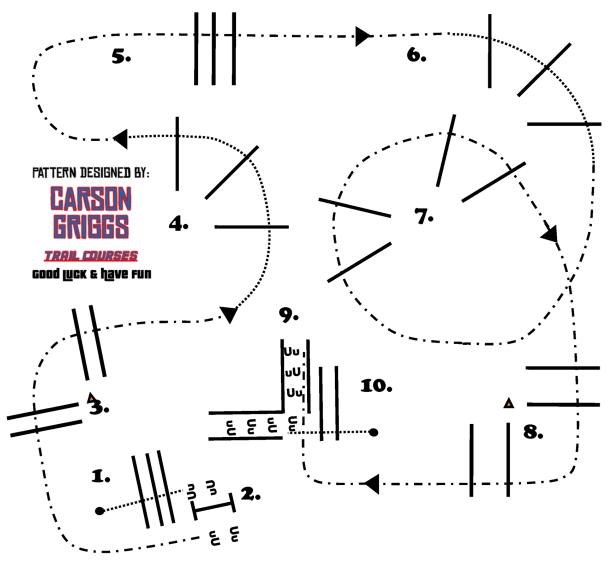

# **Trail**

#### All Walk Trot

- 1. WALK OVER POLES TO GATE
- 2. OPEN GATE RIGHT HAND
- 3. JOG OVERS
- 4. WALK BIG FAN
- 5. JOG OVER OBSTACLE #5
- 6. WALK BIG FAN

- 7. JOG OVER POLES AS SHOWN
- 8. CONTINUE JOG OVER POLES AND INTO CHUTE
- 9. BACK THE "L" CHUTE
- 10. WALK OVER POLES TO FINISH