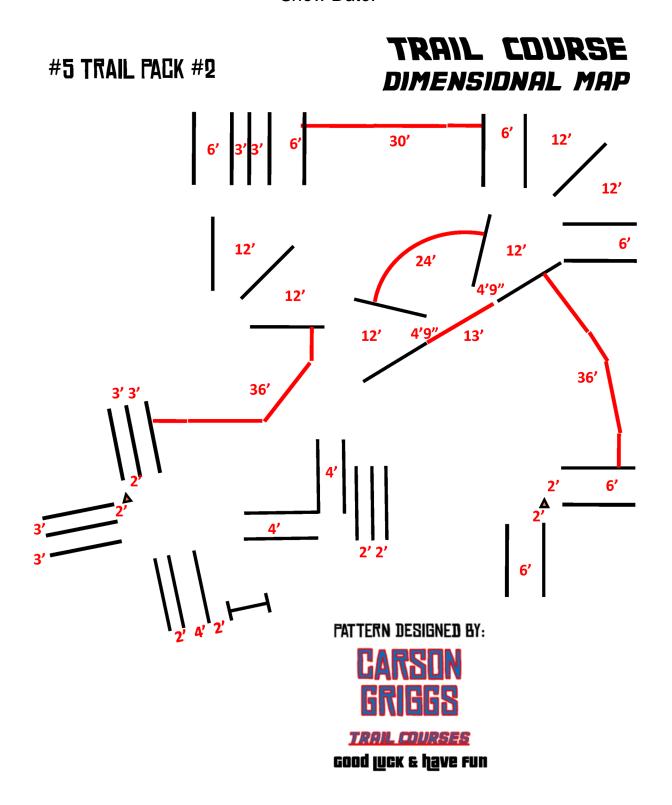

D LOPE OVERS
- 9. BREAK TO JOG, JOG INTO CHUTE, BACK "L"
- 10. WALK OUT OF CHUTE AND OVER POLES

## **Trail**

All Breed L1/Green, Rookie, L1, Novice, Green



- 1. WALK OVER POLES TO GATE
- 2. RIGHT HAND GATE
- 3. JOG OVERS
- 4. LEFFT LEAD LOPE BIG FAN
- 5. JOG OVER LOGS
- 6. RIGHT LEAD LOPE OVERS

- 7. JOG OBSTACLE #7
- 8. RIGHT LEAD LOPE OVERS
- 9. BREAK TO JOG, JOG INTO CHUTE, BACK "L"
- 10. WALK OUT OF CHUTE AND OVER POLES

[CGTC/T/14-2.png]

# **Trail**

#### All Walk Trot



- 1. WALK OVER POLES TO GATE
- 2. OPEN GATE RIGHT HAND
- 3. JOG OVERS
- 4. WALK BIG FAN
- 5. JOG OVER OBSTACLE #5
- 6. WALK BIG FAN

- 7. JOG OVER POLES AS SHOWN
- 8. CONTINUE JOG OVER POLES AND INTO CHUTE
- 9. BACK THE "L" CHUTE
- 10. WALK OVER POLES TO FINISH

#### **Carson Griggs Trail Courses**

Show Date:



[CGTC/T/14-map.png]