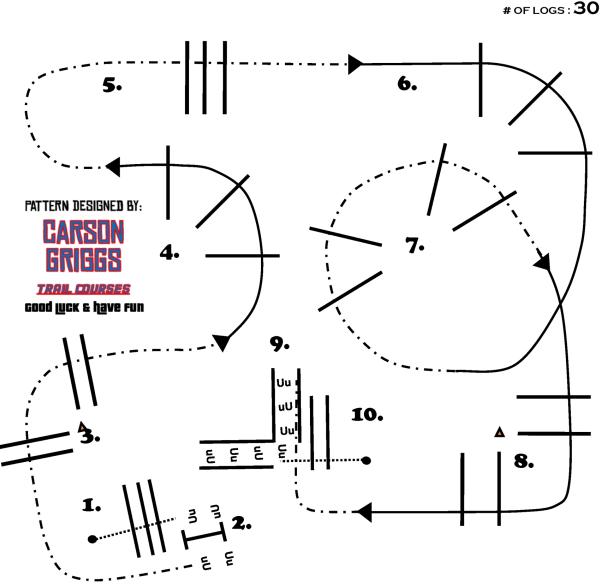

## **Trail**

All Breed L1/Green, Rookie, L1, Novice, Green

- 1. WALK OVER POLES TO GATE
- 2. RIGHT HAND GATE
- 3. JOG OVERS
- 4. LEFFT LEAD LOPE BIG FAN
- 5. JOG OVER LOGS
- 6. RIGHT LEAD LOPE OVERS

- 7. JOG OBSTACLE #7
- 8. RIGHT LEAD LOPE OVERS
- 9. BREAK TO JOG, JOG INTO CHUTE, BACK "L"
- 10. WALK OUT OF CHUTE AND OVER POLES