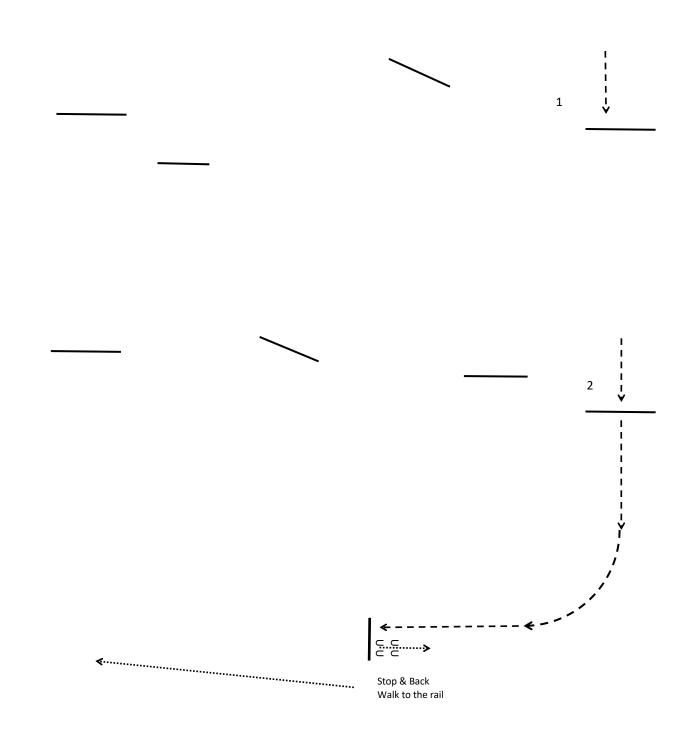

March 29, 2025 All Walk/Trot Hunter Hack Classes

March 29, 2025 All Walk/Trot Working Hunter Classes

March 29, 2025 Hunter Hack Classes 360A, 361, 362, 363, 364, 365

1

2

∩.∩ ∩∩ ( \$

Canter around the end. Stop & Back. Walk to the rail. March 29, 2025 All Working Hunter Classes 346A, 347, 348, 349, 350