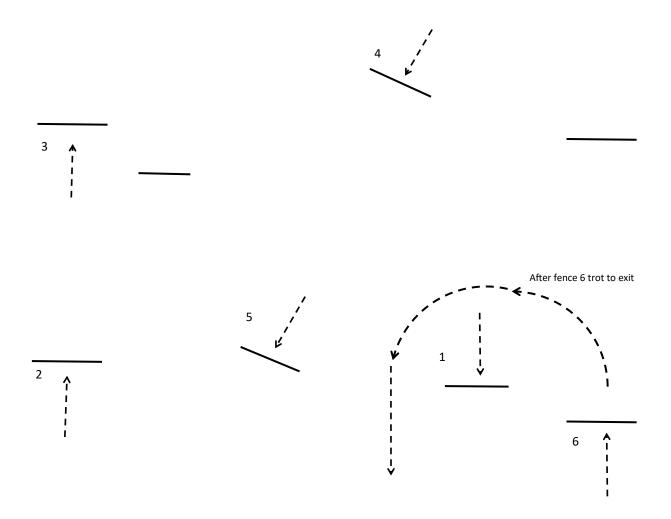

March 29, 2025 All Walk/Trot Hunter Hack Classes

March 29, 2025 All Walk/Trot Working Hunter Classes

March 29, 2025 Hunter Hack Classes 360A, 361, 362, 363, 364, 365

1

2

∩.∩ ∩∩ ( \$

Canter around the end. Stop & Back. Walk to the rail. March 29, 2025 All Working Hunter Classes 346A, 347, 348, 349, 350