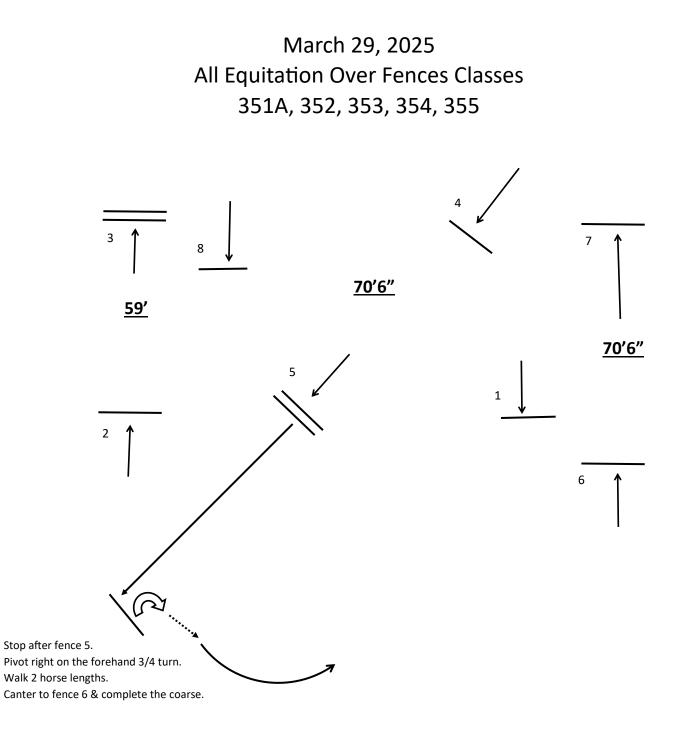

C. HUNTER DISTANCES. Combinations: one stride in and out, 24-26 feet; two strides in and out, 36 feet. Distances relative to height are recommended as below. Consideration should be given to adjusting only if weather conditions or arena footing (too deep, packed, too hard, or too wet) would so warrant. Safety of horse and/or rider should always be given priority.

| Height      | 2'6"           | 2'9"           | 3'0"         |
|-------------|----------------|----------------|--------------|
| Distance    |                |                |              |
| (3) strides | 47' (14.35m)   | 47'6" (14.51m) | 48' (14.63m) |
| (4) strides | 59' (17.98m)   | 59'6" (18.17m) | 60' (18.29m) |
| (5) strides | 70'6" (21.52m) | 71' (21.64m)   | 72' (21.95m) |
| · - •       |                |                |              |