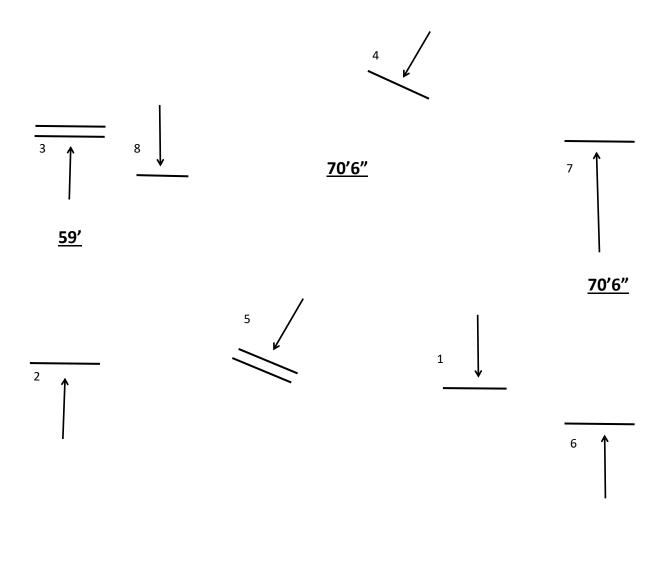

C. HUNTER DISTANCES. Combinations: one stride in and out, 24-26 feet; two strides in and out, 36 feet. Distances relative to height are recommended as below. Consideration should be given to adjusting only if weather conditions or arena footing (too deep, packed, too hard, or too wet) would so warrant. Safety of horse and/or rider should always be given priority.

| Height      | 2'6"           | 2'9"           | 3'0"         |
|-------------|----------------|----------------|--------------|
| Distance    |                |                |              |
| (3) strides | 47' (14.35m)   | 47'6" (14.51m) | 48' (14.63m) |
| (4) strides | 59' (17.98m)   | 59'6" (18.17m) | 60' (18.29m) |
| (5) strides | 70'6" (21.52m) | 71' (21.64m)   | 72' (21.95m) |
| (6) strides | 82' (24.99m)   | 82'6" (25.18m) | 84' (25.60m) |
| (7) strides | 93'6" (28.53m) | 94' (28.65m)   | 96' (29.26m) |