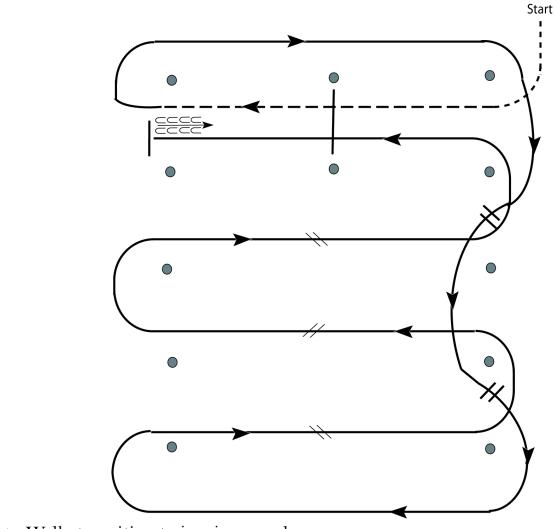

### Western Riding (L1 open/Amateur/Youth)

Show Date: 7/19-20-21

- 1. Walk, transition to jog, jog over log.
- 2. Transition to right lead and lope around end.
- 3. First line change.
- 4. Second line change. Lope around end of arena.
- 5. First crossing change.
- 6. Second crossing change.
- 7. Third crossing change.
- 8. Lope over log.
- 9. Lope, stop and back.

[WR/GP-4]