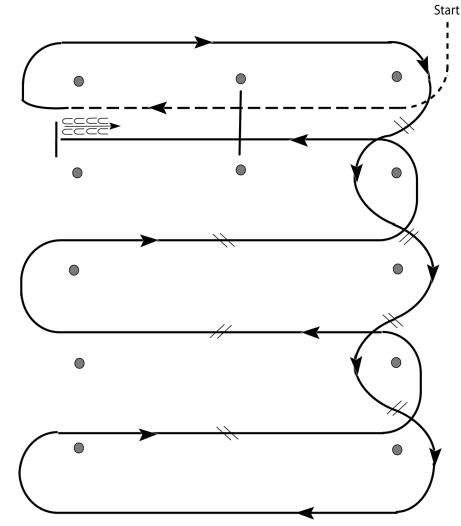

#### Western Riding (All Breed/Youth/Junior/Amateur/Senior)

Show Date: 7/19-20-21

- 1. Walk, transition to jog, jog over log.
- 2. Transition to right.
- 3. First line change.
- 4. Second line change.
- 5. Third line change.
- 6. Fourth line change.
- 7. First crossing change.
- 8. Second crossing change.
- 9. Third crossing change.
- 10. Lope over log.
- 11. Lope, stop and back.

[WR/OP-4]