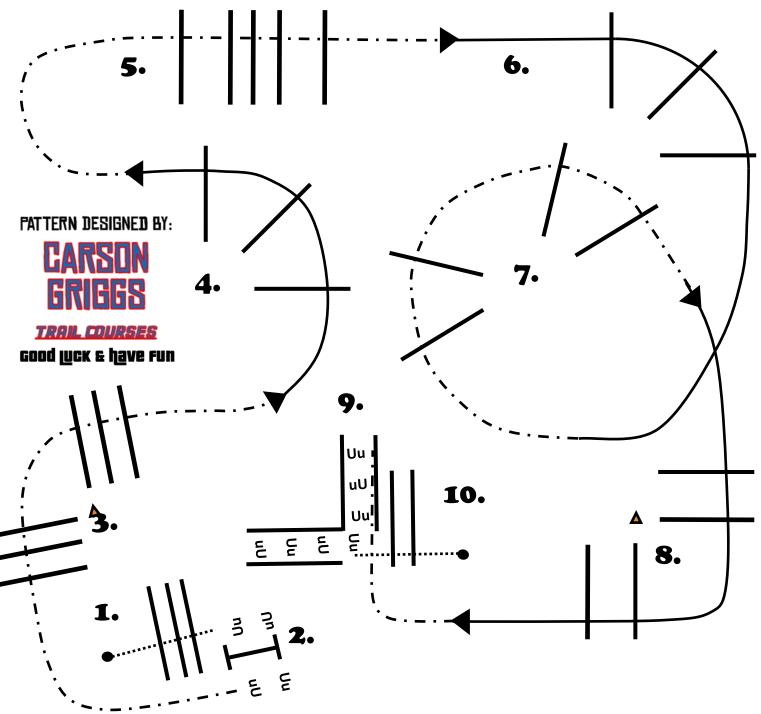

Trail - Jr - Sr Youth All Ages Amateur, Select, Masters

- 1. WALK OVER POLES TO GATE
- 2. RIGHT HAND GATE
- 3. JOG OVERS
- 4. LEFFT LEAD LOPE BIG FAN
- 5. JOG OVER LOGS
- 6. RIGHT LEAD LOPE OVERS

- 7. JOG OBSTACLE #7
- 8. RIGHT LEAD LOPE OVERS
- 9. BREAK TO JOG, JOG INTO CHUTE, BACK "L"
- 10. WALK OUT OF CHUTE AND OVER POLES

Trail - Level 1/Green
Youth Level 1, Youth 13 & U, Novice Youth
Level 1/Novice, All Breed

- 1. WALK OVER POLES TO GATE
- 2. RIGHT HAND GATE
- 3. JOG OVERS
- 4. LEFFT LEAD LOPE BIG FAN
- 5. JOG OVER LOGS
- 6. RIGHT LEAD LOPE OVERS

- 7. JOG OBSTACLE #7
- 8. RIGHT LEAD LOPE OVERS
- 9. BREAK TO JOG, JOG INTO CHUTE, BACK "L"
- 10. WALK OUT OF CHUTE AND OVER POLES

- 1. WALK OVER POLES TO GATE
- 2. OPEN GATE RIGHT HAND
- 3. JOG OVERS
- 4. WALK BIG FAN
- 5. JOG OVER OBSTACLE #5
- 6. WALK BIG FAN