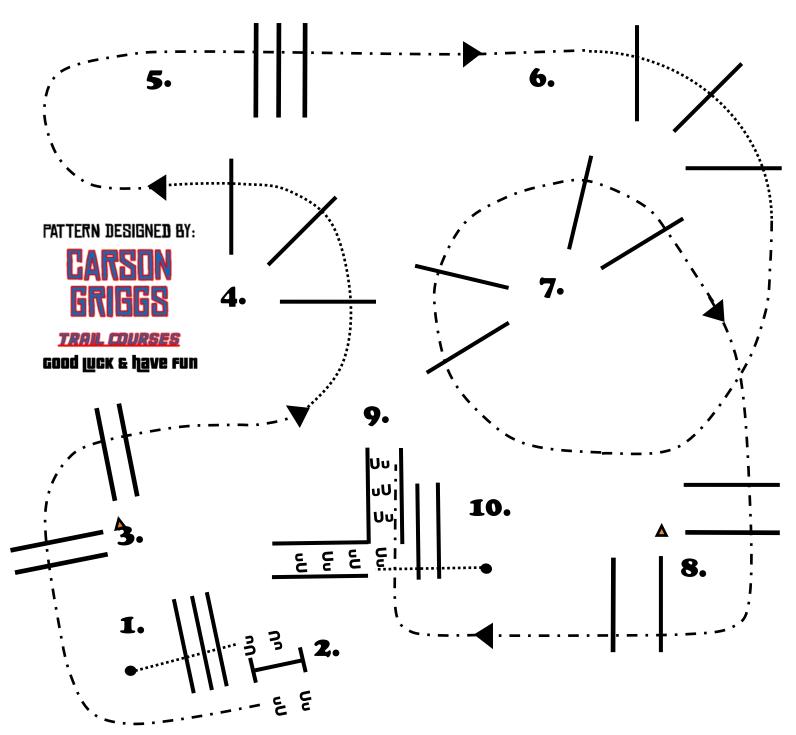

- 7. JOG OBSTACLE #7
- 8. RIGHT LEAD LOPE OVERS
- 9. BREAK TO JOG, JOG INTO CHUTE, BACK "L"
- 10. WALK OUT OF CHUTE AND OVER POLES

- 1. WALK OVER POLES TO GATE
- 2. OPEN GATE RIGHT HAND
- 3. JOG OVERS
- 4. WALK BIG FAN
- 5. JOG OVER OBSTACLE #5
- 6. WALK BIG FAN

- 7. JOG OVER POLES AS SHOWN
- 8. CONTINUE JOG OVER POLES AND INTO CHUTE
- 9. BACK THE "L" CHUTE
- 10. WALK OVER POLES TO FINISH