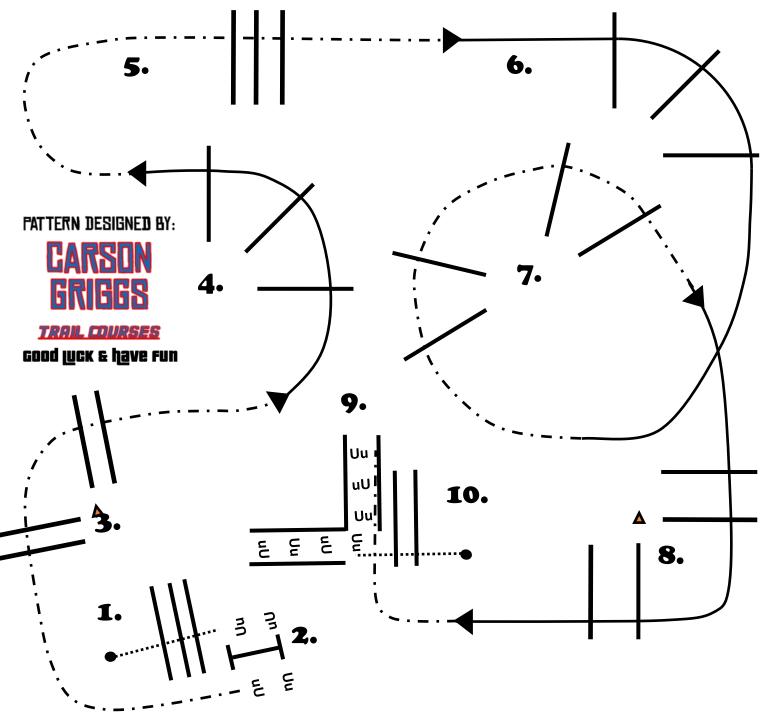

Trail - Jr - Sr Youth All Ages Amateur, Select, Masters

- 1. WALK OVER POLES TO GATE
- 2. RIGHT HAND GATE
- 3. JOG OVERS
- 4. LEFFT LEAD LOPE BIG FAN
- 5. JOG OVER LOGS
- 6. RIGHT LEAD LOPE OVERS

- 7. JOG OBSTACLE #7
- 8. RIGHT LEAD LOPE OVERS
- 9. BREAK TO JOG, JOG INTO CHUTE, BACK "L"
- 10. WALK OUT OF CHUTE AND OVER POLES

Trail - Level 1/Green
Youth Level 1, Youth 13 & U, Novice Youth
Level 1/Novice, All Breed

- 1. WALK OVER POLES TO GATE
- 2. RIGHT HAND GATE
- 3. JOG OVERS
- 4. LEFFT LEAD LOPE BIG FAN
- 5. JOG OVER LOGS
- 6. RIGHT LEAD LOPE OVERS

- 7. JOG OBSTACLE #7
- 8. RIGHT LEAD LOPE OVERS
- 9. BREAK TO JOG, JOG INTO CHUTE, BACK "L"
- 10. WALK OUT OF CHUTE AND OVER POLES

- 1. WALK OVER POLES TO GATE
- 2. OPEN GATE RIGHT HAND
- 3. JOG OVERS
- 4. WALK BIG FAN
- 5. JOG OVER OBSTACLE #5
- 6. WALK BIG FAN