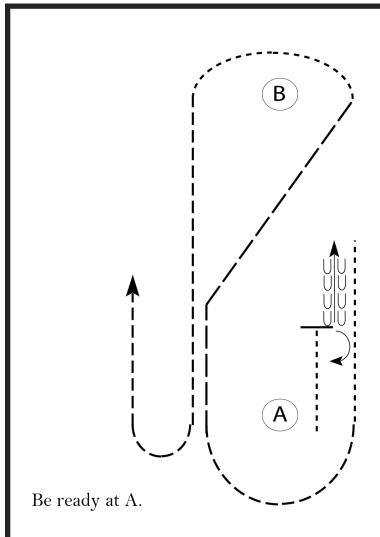

## 2025 BACK TO BASICS

## W/T HORSEMANSHIP

Show Date: APRIL 17-20, 2025

- 1. Walk approximately 2 horse lengths from A. Stop and perform a 1/2 turn right.
- 2. Back approximately one horse length then walk to A.
- 3. Jog around A then extend the jog in a straight line then diagonal line to B.
- 4. Break to the walk and walk around B.
- 5. Jog to A.
- 6. Continue to jog around to exit.

Pattern Provided by: SANDY CURL

[WH/WT-117]