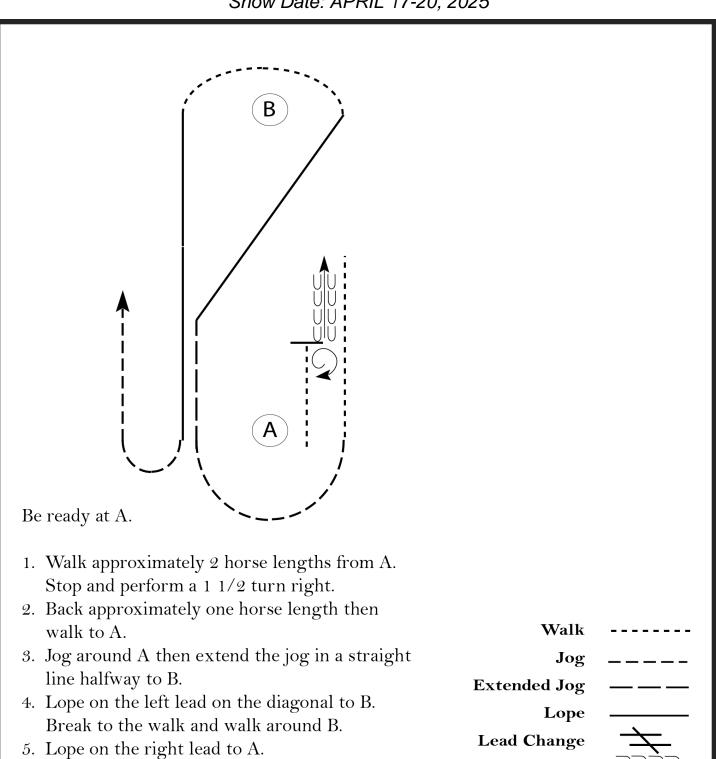

## 2025 BACK TO BASICS Horsemanship

Youth, Amateur, Select, Masters

Show Date: APRIL 17-20, 2025

**Pattern Provided by:** SANDY CURL

6. Break to the jog when even with A and jog

around to exit.

[WH/2-117]

В