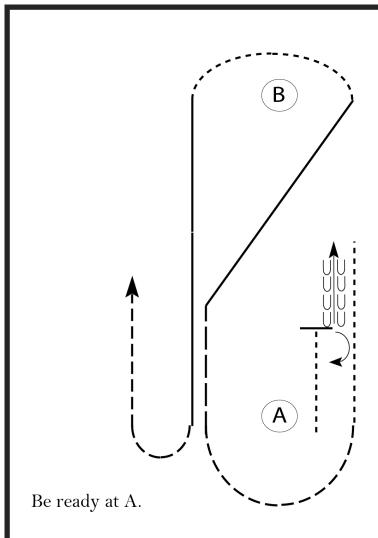

## 2025 BACK TO BASICS Horsemanship

All Breed, Level 1, Rookie, Novice

Show Date: APRIL 17-20, 2025

- 1. Walk approximately 2 horse lengths from A. Stop and perform a 1/2 turn right.
- 2. Back approximately one horse length then walk to A.
- 3. Jog around A then extend the jog in a straight line halfway to B.
- 4. Lope on the left lead on the diagonal to B. Break to the walk and walk around B.
- 5. Lope on the right lead to A.
- 6. Break to the jog when even with A and jog around to exit.

Pattern Provided by: SANDY CURL

[WH/1-117]