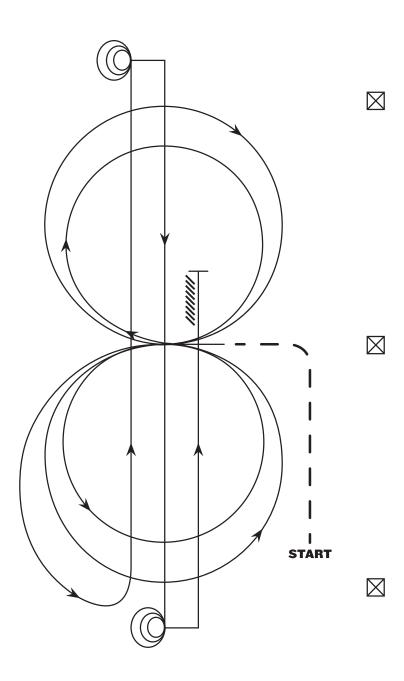

## **ALL VRH/RANCH REINING PATTERN 7**

Mandatory Marker along Fence or Wall: The judge shall indicate with markers on arena wall or fence the center of pattern. Judge shall also place markers on fence or wall at least 50' from each end of the arena.

Ride pattern as follows: Trot to center of arena and stop or walk before departure. Start pattern facing toward judge.

- I. Beginning on left lead, complete two circles to the left the first one large and fast, the second one small and slow. Change leads at center of arena.
- 2. Complete two circles to the right the first one large and fast, the second one small and slow. Change leads at center of arena.
- 3. Begin a circle to the left, but do not close this circle. Continuing around the end of arena, run up the center, past end marker, and do a sliding stop.
- 4. Complete 3 I/2 spins to the left.
- 5. Run down to other end of arena, past the end marker, and do a sliding stop.
- 6. Complete 3 I/2 spins to the right.
- 7. Run past the center marker and do a sliding stop. Back at least IO feet. Hesitate to show completion pattern